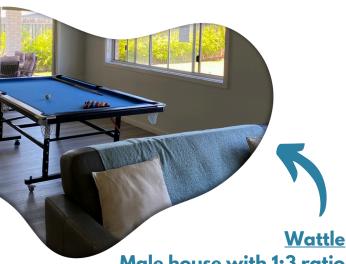

## **SIL Spotlight!**

**Bottlebrush** 

boardgames

Male house with 1:3 ratio

Sociable house, the guys

enjoy sport, movies and

Male house with 1:3 ratio
An accessible sociable
house with interests in
music, snooker and
boardaames