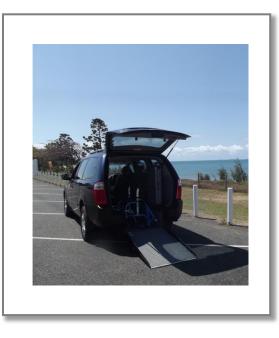

Our Fleet: Now available: 2 Kia Carnival Welcabs

452YFC: 6 seats + 1 wheelchair passenger

002YKK: 4 seats + 1 wheelchair passenger

Both have rear ramp access for wheelchair.

Rent from as little as \$125.00 day (>10 days). See all our rates overleaf.

### 452YFC

Manufacturer: Kia Model<sup>.</sup> Grand Carnival Transmission: Automatic Fuel Type: Petrol Body Type: Wagon 6 Seats + Wheelchair Colour: Dark Blue Front & Rear Air Conditioning Cruise Control **Electric Windows Reversing Camera Disability Parking Permit available** Ramp Capacity 350kg Ramp Width 800mm Ramp Length 1200mm Wheelchair Position Mid-vehicle Headroom (from floor) 1400mm **002YKK** 

Manufacturer: Kia Model: Carnival Transmission: Automatic Fuel Type: Petrol Body Type: Wagon 4 Seats + Wheelchair Colour: Mid Blue Split Air Conditioning Disability Parking Permit available Ramp Capacity 250kg Ramp Width 780mm Ramp Length 1100mm Wheelchair Position Mid-vehicle Headroom (from floor) 1400mm